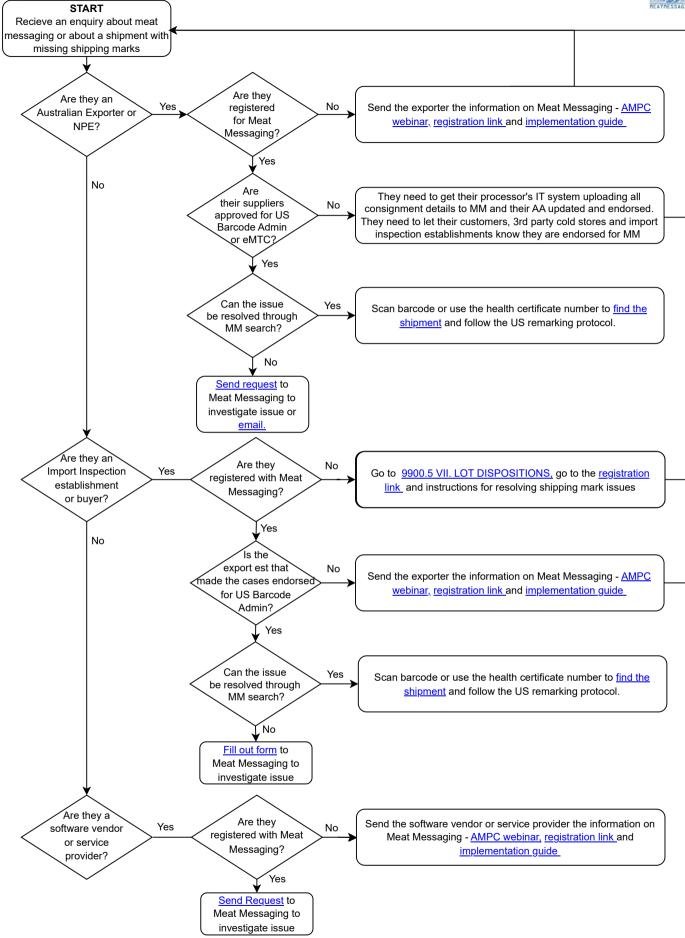

## **Meat Messaging General Instructions Flowchart**

Meat Messaging Registration link: https://meatmessaging.org/register

Implementation Guide: <a href="https://meatmessaging.org/docs/MM">https://meatmessaging.org/docs/MM</a> Implementation Guide.pdf</a>
9900.5 VII. LOT DISPOSTIONS: <a href="https://www.fsis.usda.gov/policy/fsis-directives/9900.5">https://www.fsis.usda.gov/policy/fsis-directives/9900.5</a>

Find Shipment: <a href="https://meatmessaging.org/docs/Training">https://meatmessaging.org/docs/Training</a> 9 USA Import inspection facility resolving a Shipping Mark issue V2.pdf

NAMI Presentation: <a href="https://meatmessaging.org/video/Optimize">https://meatmessaging.org/video/Optimize</a> Red Meat Import Process From Australia Through Barcodes.html

Send request to Meat Messaging: info@meatmessaging.com