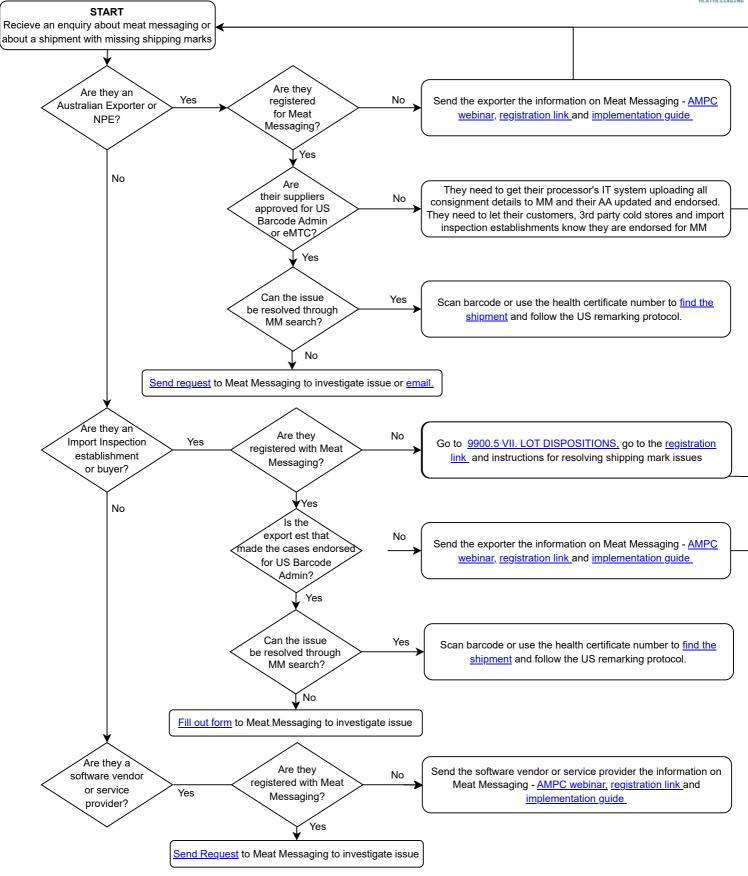

## **Meat Messaging General Instructions Flowchart**

Date Created: 2-DEC-2022

 $\textbf{Meat Messaging Registration link:} \ \underline{\textbf{https://meatmessaging.org/register}}$ 

Implementation Guide: https://meatmessaging.org/docs/MM Implementation Guide.pdf 9900.5 VII. LOT DISPOSTIONS: https://www.fsis.usda.gov/policy/fsis-directives/9900.5

Find Shipment: <a href="https://meatmessaging.org/docs/Training\_9\_USA Import inspection facility resolving\_a Shipping\_Mark issue V2.pdf">https://meatmessaging.org/docs/Training\_9\_USA Import inspection facility resolving\_a Shipping\_Mark issue V2.pdf</a>
NAMI Presentation: <a href="https://meatmessaging.org/video/Optimize">https://meatmessaging.org/video/Optimize</a> Red Meat Import Process From Australia Through Barcodes.html
Send request to Meat Messaging: <a href="mailto:info@meatmessaging.com">info@meatmessaging.com</a>